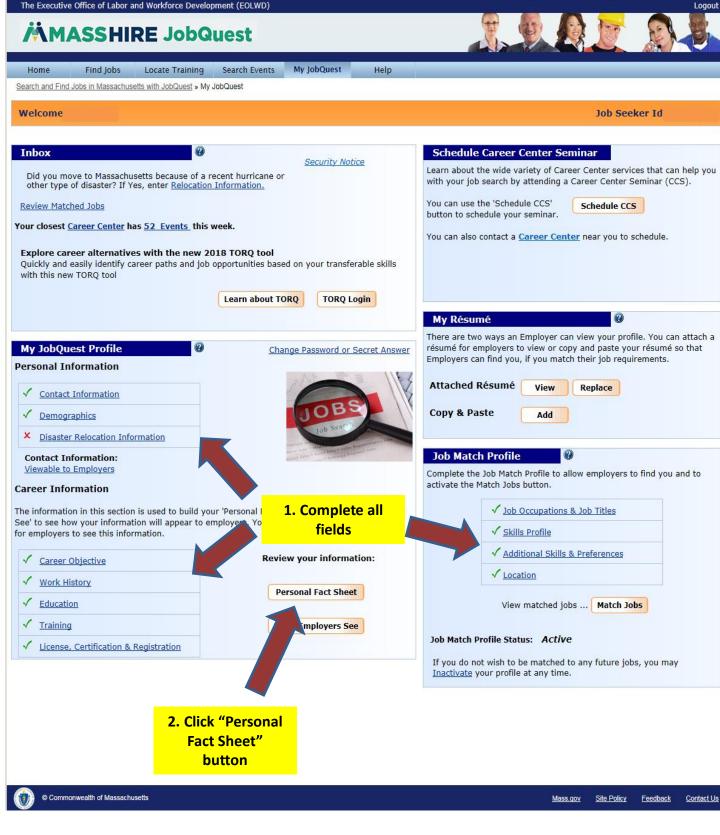

- Complete all relevant fields. Some fields may not apply i.e. Disaster Relocation.
   Disaster Relocation Information is only applicable if you relocated due to a recognized disaster (i.e. PR Hurricane Evacuation)
- After all fields are complete, click on the <u>Personal Fact Sheet</u> Button. This will bring up a pop-up window (see reverse).